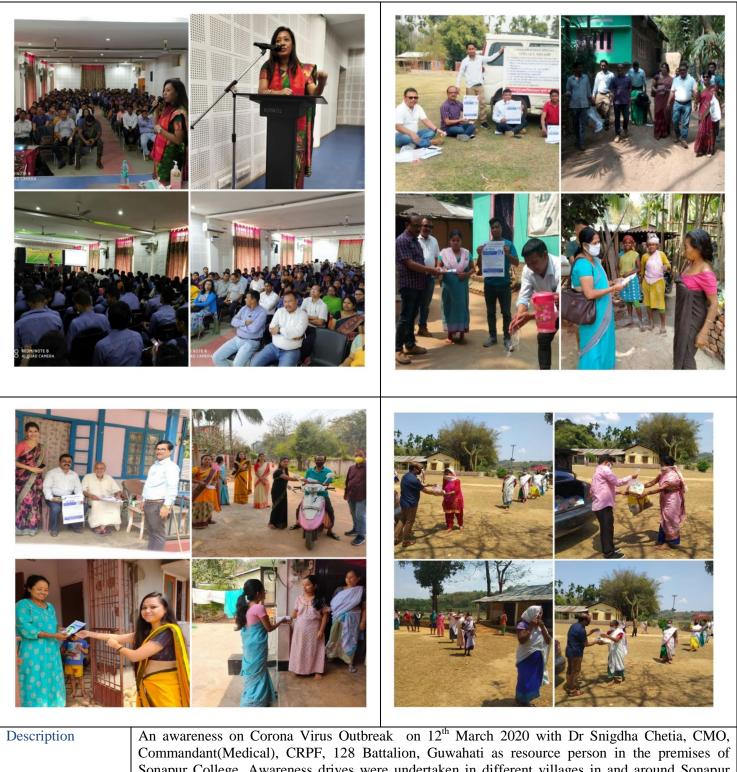

## Sonapur College, Sonapur, Assam. AISHE Code: C-17257

|                | Sonapur College. Awareness drives were undertaken in different villages in and around Sonapur                             |
|----------------|---------------------------------------------------------------------------------------------------------------------------|
|                | Revenue Circle by the employees of Sonapur College under the aegis of NSS and UBA Sonapur                                 |
|                | College, Sonapur in the 3 <sup>rd</sup> and 4 <sup>th</sup> Week of March 2020. Relief of essential commodities to around |
|                | 50 households of our adopted villages were distributed by Our Principal, Vice-Principal and some                          |
|                | teaching faculties of the college during Covid-19 lock down period.                                                       |
| Important Link | No important links could be created yet as the college is closed since 23 <sup>rd</sup> March 2020.                       |